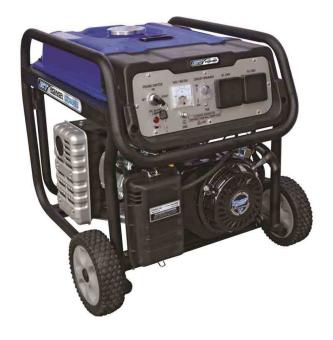

## GT3600ES Petrol **Generator 3.8kVa (Electric** Start)

Code: C3821

\$946.96 +GST \$1,089.00 incl. GST

## **Description**

GT3600ES Petrol Generator 3.8kVa (Electric Start)

This GT3600ES has the capability of running a drop saw and all powertools, and makes an ideal unit for the home workshop, garage or construction site. Up to 9.5 hours continuous operating time! Unit features electric start and includes battery With all the unique GT POWER features including air cleaner and muffler system - for cleaner, quieter operation, superior quality alternator and automatic voltage regulator (AVR) - for more stable power output and low oil alert with automatic engine shutdown. 12 month warranty.

## **Specifications:**

- 230V/50Hz
- Output (Max) 3800W
- Output (Cont) 3200W
- Fuel Tank Capacity 15L
- Run Time 9.5 Hours
- Noise Level 72dBA
- Net Weight 50kg
- Dimensions 625 (L) x 490 (W) x 510 (H)