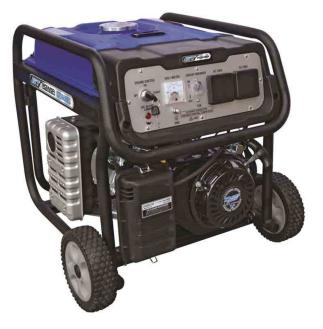

## GT3600ES Petrol **Generator 3.8kVa (Electric** Start)

Code: C3821

\$946.96 +GST \$1,089.00 incl. GST

## Description

GT3600ES Petrol Generator 3.8kVa (Electric Start)

This GT3600ES has the capability of running a drop saw and all powertools, and makes an ideal unit for the home workshop, garage or construction site. Up to 9.5 hours continuous operating time! Unit features electric start and includes battery With all the unique GT POWER features including air cleaner and muffler system – for cleaner, quieter operation, superior quality alternator and automatic voltage regulator (AVR) - for more stable power output and low oil alert with automatic engine shutdown. 12 month warranty.

## **Specifications:**

- 230V/50Hz
- Output (Max) 3800W
- Output (Cont) 3200W
- Fuel Tank Capacity 15L
- Run Time 9.5 Hours
- Noise Level 72dBA
- Net Weight 50kg
- Dimensions 625 (L) x 490 (W) x 510 (H)