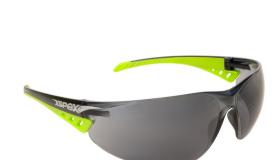

## Esko XSPEC Safety Glasses Smoke E4002

Brand:XSPEC Code: C4409-2

\$14.65 +GST \$16.85 incl. GST

## Description

Esko XSPEC Safety Glasses Smoke E4002

- Stylish wrap-around design with TPR side arm grip-pads giving ultimate comfort and non-slip.
- Anti-fog and anti-scratch
- 99.9% UV Protection for outdoors