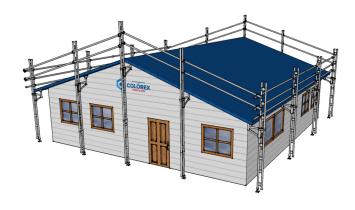

# Easyrail Ultimate Pack - Full House Lot 44 Meters

Brand:Easyrail Code: C5353

\$12,225.00 +GST \$14,058.75 incl. GST

#### Features & Benefits

- Easyrail roof edge protection is available in 4 standard post heights. These are 1m, 2m, 3m and 4m. These posts can be joined using the joining spigot to reach higher.
- For installation the cantilever bracket simply slides up the posts and is tightened under the eaves.
- Using couplers and aluminium tube the horizontal rails are easily and quickly attached to the posts.
- Easyrail is the ultimate safe solution for any low level roof edge protection application you may have.

#### **Pack Includes**

- 14 x 4.0m Aluminium Trusses
- 6 x 2.0m Aluminium Truss
- 20 x 6.0m Lengths Aluminium Tube
- 14 x 0.30m Cantilever Brackets
- 14 x Adjustable Base Plates
- 24 x Fixed Scaffold Couplers
- 20 x Swivel Scaffold Couplers
- 18 x Joining Spigots