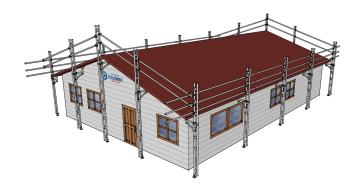

# Easyrail Pack E - Full House Lot 52m Edge Protection

Brand: Easyrail Code: C5358

\$13,995.00 +GST \$16,094.25 incl.

## Description

Easyrail Pack E - Full House Lot 52m Edge Protection

### Features & Benefits

- Easyrail roof edge protection is available in 4 standard post heights. These are 1m, 2m, 3m and 4m. These posts can be joined using the joining spigot to reach higher.
- For installation the cantilever bracket simply slides up the posts and is tightened under the eaves.
- Using couplers and aluminium tube the horizontal rails are easily and quickly attached to the posts.
- Easyrail is the ultimate safe solution for any low level roof edge protection application you may have.

### **Pack Includes**

- 16 x 4.0m Aluminium Trusses
- 6 x 2.0m Aluminium Truss
- 26 x 6.0m Lengths Aluminium Tube
- 16 x 0.30m Cantilever Brackets
- 16 x Adjustable Base Plates
- 38 x Fixed Scaffold Couplers
- 16 x Swivel Scaffold Couplers
- 24 x Joining Spigots