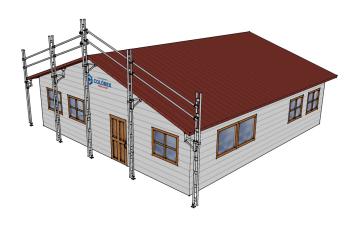

# Easyrail Pack D - Gable End Only 12m Edge Protection

**Brand:**Easyrail **Code:** C5357

\$3,879.00 +GST \$4,460.85 incl. GST

## Description

Easyrail Pack D - Gable End Only 12m Edge Protection

#### Features & Benefits

- Easyrail roof edge protection is available in 4 standard post heights. These are 1m, 2m, 3m and 4m. These posts can be joined using the joining spigot to reach higher.
- For installation the cantilever bracket simply slides up the posts and is tightened under the eaves.
- Using couplers and aluminium tube the horizontal rails are easily and quickly attached to the posts.
- Easyrail is the ultimate safe solution for any low level roof edge protection application you may have.

### **Pack Includes**

- 5 x 4.0m Aluminium Trusses
- 1 x 2.0m Aluminium Truss
- 1 x 1.0m Aluminium Truss
- 4 x 6.0m Lengths Aluminium Tube
- 5 x 0.30m Cantilever Brackets
- 5 x Adjustable Base Plates
- 12 x Swivel Scaffold Couplers
- 6 x Joining Spigots