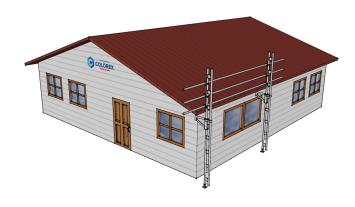

## **Easyrail Pack C - 6m of Straight Edge Protection**

Brand:Easyrail Code: C5356

\$1,595.00 +GST \$1,834.25 incl. GST

## Description

Easyrail Pack C - 6m of Straight Edge Protection

## **Features & Benefits**

- Easyrail roof edge protection is available in 4 standard post heights. These are 1m, 2m, 3m and 4m. These posts can be joined using the joining spigot to reach higher.
- For installation the cantilever bracket simply slides up the posts and is tightened under the eaves.
- Using couplers and aluminium tube the horizontal rails are easily and quickly attached to the posts.
- Easyrail is the ultimate safe solution for any low level roof edge protection application you may have.

## **Pack Includes**

- 2 x 4.0m Aluminium Trusses
- 3 x 6.0m Lengths Aluminium Tube
- 2 x 0.30m Cantilever Brackets
- 2 x Adjustable Base Plates
- 6 x Fixed Scaffold Couplers

Complies to AS/NZS 4994: 2009