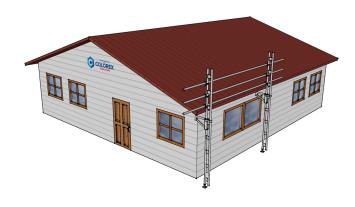

# Easyrail Pack C - 6m of Straight Edge Protection

Brand:Easyrail Code: C5356

\$1,595.00 +GST \$1,834.25 incl. GST

#### **Features & Benefits**

- Easyrail roof edge protection is available in 4 standard post heights. These are 1m, 2m, 3m and 4m. These posts can be joined using the joining spigot to reach higher.
- For installation the cantilever bracket simply slides up the posts and is tightened under the eaves.
- Using couplers and aluminium tube the horizontal rails are easily and quickly attached to the posts.
- Easyrail is the ultimate safe solution for any low level roof edge protection application you may have.

#### **Pack Includes**

- 2 x 4.0m Aluminium Trusses
- 3 x 6.0m Lengths Aluminium Tube
- 2 x 0.30m Cantilever Brackets
- 2 x Adjustable Base Plates
- 6 x Fixed Scaffold Couplers

Complies to AS/NZS 4994: 2009