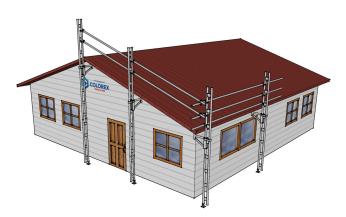

# Easyrail Pack A - Half Gable End Plus 6.0m of Straight Edge Protection

Brand:Easyrail Code: C5354

\$3,495.00 +GST \$4,019.25 incl. GST

## Description

Easyrail Pack A - Half Gable End Plus 6.0m of Straight Edge Protection

#### Features & Benefits

- Easyrail roof edge protection is available in 4 standard post heights. These are 1m, 2m, 3m and 4m. These posts can be joined using the joining spigot to reach higher.
- For installation the cantilever bracket simply slides up the posts and is tightened under the eaves.
- Using couplers and aluminium tube the horizontal rails are easily and quickly attached to the posts.
- Easyrail is the ultimate safe solution for any low level roof edge protection application you may have.

#### **Pack Includes**

- 4 x 4.0m Aluminium Trusses
- 2 x 2.0m Aluminium Truss
- 5 x 6.0m Lengths Aluminium Tube
- 4 x 0.30m Cantilever Brackets
- 4 x Adjustable Base Plates
- 9 x Fixed Scaffold Couplers
- 4 x Swivel Scaffold Couplers
- 4 x Joining Spigots