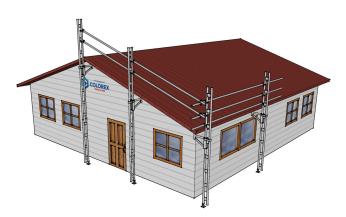

# Easyrail Pack A - Half Gable End Plus 6.0m of **Straight Edge Protection**

Brand: Easyrail Code: C5354

\$3,495.00 +GST \$4,019.25 incl. GST

## Description

Easyrail Pack A - Half Gable End Plus 6.0m of Straight Edge Protection

### Features & Benefits

- Easyrail roof edge protection is available in 4 standard post heights. These are 1m, 2m, 3m and 4m. These posts can be joined using the joining spigot to reach higher.
- For installation the cantilever bracket simply slides up the posts and is tightened under the eaves.
- Using couplers and aluminium tube the horizontal rails are easily and guickly attached to the posts.
- Easyrail is the ultimate safe solution for any low level roof edge protection application you may have.

#### **Pack Includes**

- 4 x 4.0m Aluminium Trusses
- 2 x 2.0m Aluminium Truss
- 5 x 6.0m Lengths Aluminium Tube
- 4 x 0.30m Cantilever Brackets
- 4 x Adjustable Base Plates
- 9 x Fixed Scaffold Couplers
- 4 x Swivel Scaffold Couplers
- 4 x Joining Spigots