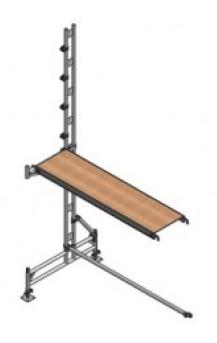

## Description

Easydeck Pack I - 2.4m Add On Bay

The Easydeck system incorporates the Easyrail Edge Protection system with prefabricated platforms to provide both roof edge protection and sidewall scaffolding. This is a multi-use combination system. The platform height is totally adjustable along the length of the Easy Rail Post. The system is free standing and does not require any fixing to the building. Height adjustable screw jacks allow for uneven ground.

## **Pack Contains**

- 1 x 2.4m Grasper Guardrail
- 1 x 2.4m Standard Platform
- 1 x 4.0m Alloy Easyrail Truss, Roof Post
- 2 x Easyrail Internal Joining Spigot
- 2 x Adjust. Base Plate
- 1 x FRBRACE Alloy Easyrail Frame Brace
- 1 x FRAME Alloy Easyrail Frame
- 4 x Easyrail Fixed Double Coupler
- 1 x 0.65m Alloy Easyrail Cantilever Bracket