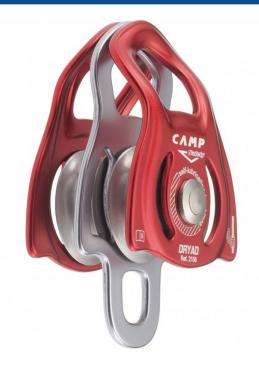

## **CAMP Safety Dryad Pulley** 2156

Brand:Camp Code: C5728

\$98.70 +GST \$113.51 incl. GST

## Description

CAMP Safety Dryad Pulley 2156

Compact double pulley for block-and-tackle systems. Large connection hole accommodates two carabiners. For ropes up to 13 mm. Prusik minding, the self-locking knot can be installed on both sides and both wheels. Self-lubricated brass bushings are the perfect solution for light applications at low speed. Efficiency: 80%. Aluminum alloy body and wheels, stainless steel axle.