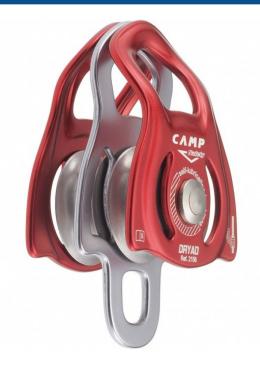

## **CAMP Safety Dryad Pulley** 2156

Brand:Camp Code: C5728

\$98.70 +GST \$113.51 incl. GST

## Description

CAMP Safety Dryad Pulley 2156

Compact double pulley for block-and-tackle systems. Large connection hole accommodates two carabiners. For ropes up to 13 mm. Prusik minding, the self-locking knot can be installed on both sides and both wheels. Self-lubricated brass bushings are the perfect solution for light applications at low speed. Efficiency: 80%. Aluminum alloy body and wheels, stainless steel axle.