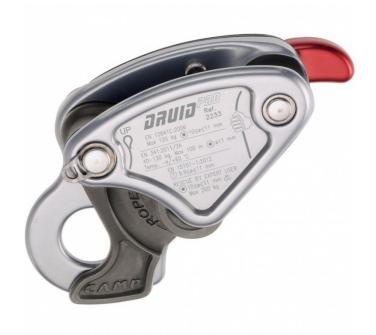

## Camp Druid Pro 2233

Brand:Camp Code: C5724

\$240.55 +GST \$276.63 incl. GST

## **Description**

Camp Druid Pro 2233

A lightweight compact auto-braking descender for rope access and rescue designed for semi-static ropes ranging from 10 to 11 mm. Designed for expert users; the lever does not have the anti-panic function. The body and lever are made of robust hot-forged aluminum alloy. Mechanical parts are made of precision-cast stainless steel. The internal mechanism and locking cam use a patented design for smooth action on the rope which prevents rapid wear-and-tear and absorbs energy from small shocks with a slight amount of rope slippage. The fluid action on the rope also allows the Druid to function well for rope ascent. The cam can be de-activated with a trigger to allow quick sliding of the rope in situations with no load or limited load. Steel ring for attaching a keeper cord.