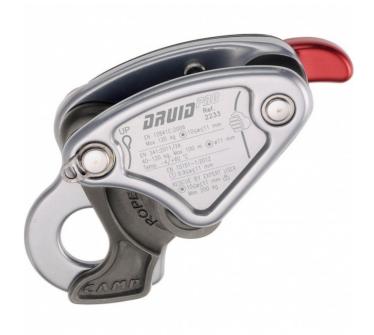

## **Camp Druid Pro 2233**

Brand:Camp Code: C5724

\$240.55 +GST \$276.63 incl. GST

## **Description**

Camp Druid Pro 2233

A lightweight compact auto-braking descender for rope access and rescue designed for semi-static ropes ranging from 10 to 11 mm. Designed for expert users; the lever does not have the anti-panic function. The body and lever are made of robust hot-forged aluminum alloy. Mechanical parts are made of precision-cast stainless steel. The internal mechanism and locking cam use a patented design for smooth action on the rope which prevents rapid wear-and-tear and absorbs energy from small shocks with a slight amount of rope slippage. The fluid action on the rope also allows the Druid to function well for rope ascent. The cam can be de-activated with a trigger to allow quick sliding of the rope in situations with no load or limited load. Steel ring for attaching a keeper cord.