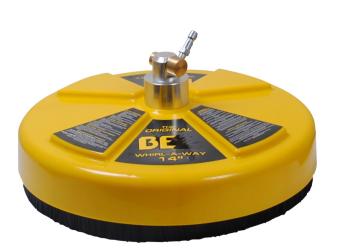

## BE Whirl-A-Way Surface Cleaner 14"

Brand:BE Code: C4911-1

\$199.00 +GST \$228.85 incl. GST

## Description

BE Whirl-A-Way Surface Cleaner 14" 85.403.014 Waterblaster Attachment

A very efficient way to clean flat areas of concrete and asphalt. Prevents lines on the surface caused by using a standard waterblaster gun, lance and tip.

## **Features/Specifications**

- 3000 PSI
- 14" (355mm) Diameter