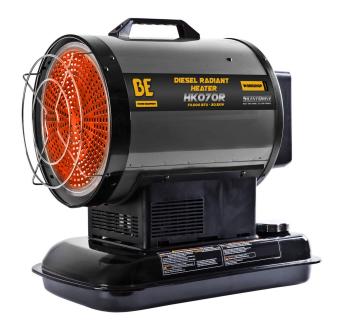

# **BE Radiant Diesel Heater 20kW HK070R**

Brand:BE Code: C5457

\$819.00 +GST \$941.85 incl. GST

## **Description**

BE Radiant Diesel Heater 20kW HK070R

Use a radiant heater to warm up your workspace.

The Be Radiant Fired Diesel heater combines quiet operation and a unique compact design to create the most user friendly and portable diesel heaters on the market.

#### **Features**

- · Quiet and dust free
- Integral overheat and flame-out safety
- 1/3 lighter than diesel forced air heaters (fully fuelled)
- Fully enclosed motor for longer life
- Contractor grade fuel caps

#### **Specifications**

- Output 20kW
- Fuel capacity 15L
- Fuel consumption 2 I/h
- Working time 7 hours
- Heating area 158m2