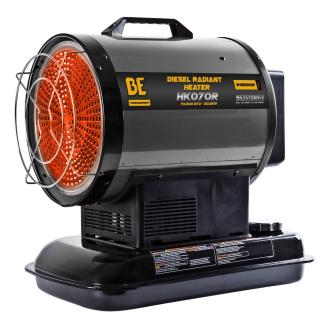

# BE Radiant Diesel Heater 20kW HK070R

Brand:BE Code: C5457

\$819.00 +GST \$941.85 incl. GST

## Description

BE Radiant Diesel Heater 20kW HK070R

Use a radiant heater to warm up your workspace.

The Be Radiant Fired Diesel heater combines quiet operation and a unique compact design to create the most user friendly and portable diesel heaters on the market.

#### Features

- Quiet and dust free
- Integral overheat and flame-out safety
- 1/3 lighter than diesel forced air heaters (fully fuelled)
- Fully enclosed motor for longer life
- Contractor grade fuel caps